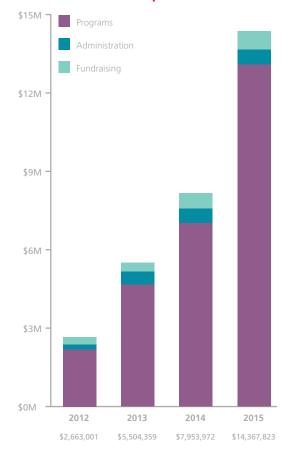

| \$83,771     | \$73,120    | \$156,891    |
| Deferred Revenue                      | -            | \$465,000   | \$465,000    |
| Net Assets: Unrestricted              | \$1,445,522  | \$15,715    | \$1,461,237  |
| Net Assets:<br>Temporarily Restricted | \$24,017,556 | \$643,233   | \$24,660,789 |
| Total Net Assets                      | \$25,463,078 | \$658,948   | \$26,122,026 |
| Total Liabilities and<br>Net Assets   | \$25,546,849 | \$1,197,068 | \$26,743,917 |

# NOTES:

The END Fund is a 501(c)(3), tax-exempt charitable organization registered in the United States (EIN 27-3941186)

The END Fund is also a company limited by guarantee registered in England and Wales (company number 6350698) and a registered charity (number 1122574).

# **Cumulative Expense Growth**